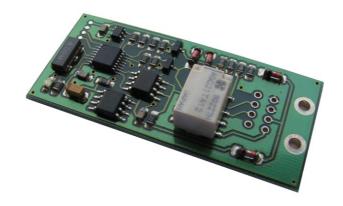

## Description:

Device emulates Nissan ESCL unit, compatible with all known native Nissan ESCL units with 8-pin connector. Model years covered: 2005 and up (Murano, Juke etc.). Plug & Play.

Note that some later Nissan vehicles use Renault ESCL, must use Renault ESCL emulator instead.

## Installation on car:

Solder original connector onto board and attach wiring loom. That's all to do. Note that original SCL is powered ON only when there is a request for status or command for open or close.