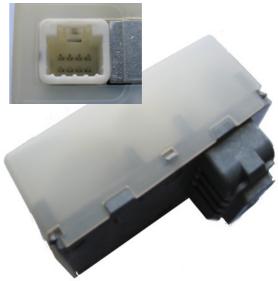

## Description:

Device emulates Nissan ESCL unit, compatible with all known native Nissan ESCL units with 8-pin connector. Model years covered: 2005 and up (Murano, Juke etc.). Plug & Play.

Note that some later Nissan vehicles use Renault ESCL, must use Renault ESCL emulator instead.

## Installation on car:

Solder original connector onto board and attach wiring loom. That's all to do. Note that original SCL is powered ON only when there is a request for status or command for open or close.