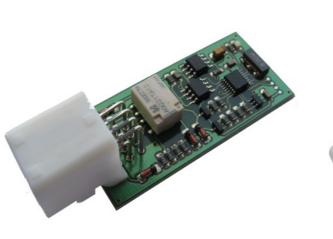

## Description:

Device emulates Nissan ESCL unit, compatible with all known native Nissan ESCL units with 8-pin connector. Model years covered: 2005 and up (Murano, Juke etc.). Plug & Play.

Note that some later Nissan vehicles use Renault ESCL, must use Renault ESCL emulator instead.

## Installation on car:

Solder original connector onto board and attach wiring loom. That's all to do. Note that original SCL is powered ON only when there is a request for status or command for open or close.